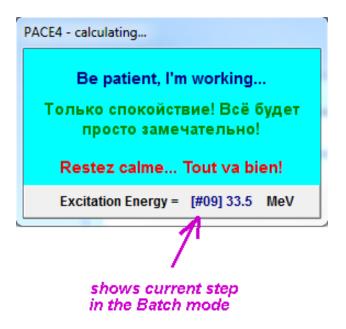

## Batch mode in PACE4



## PACE4 version 4.19.2

LISE++ package version 9.2.108 06/14/2011







## **Batch mode in PACE4**



| batch                  | in        | 170       |
|------------------------|-----------|-----------|
| batch                  | rtf       | 94,208    |
| batch_step001          | particles | 1,606,052 |
| ∰batch_step001         | rtf       | 107,244   |
| batch_step002          | particles | 1,754,603 |
| ∰batch_step002         | rtf       | 112,204   |
| batch_step003          | particles | 1,851,573 |
| <u>₱</u> batch_step003 | rtf       | 121,202   |
| batch_step004          | particles | 1,949,429 |
| ∰batch_step004         | rtf       | 128,027   |
| batch_step005          | particles | 2,060,912 |
| batch_step005          | rtf       | 124,967   |
| batch_step006          | particles | 2,192,401 |
| batch_step006          | rtf       | 134,066   |