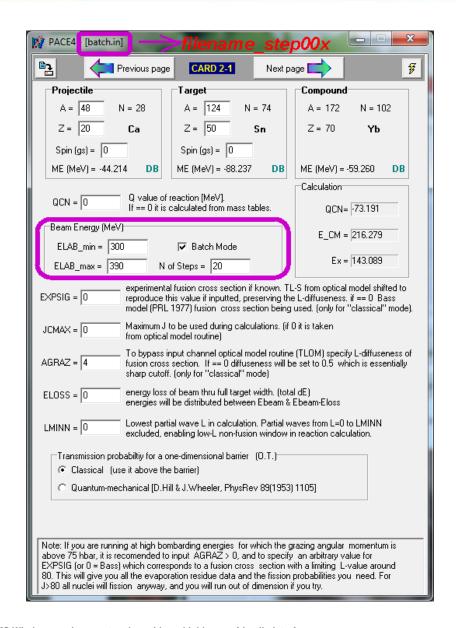

## Batch mode in PACE4



## PACE4 version 4.19.2

LISE++ package version 9.2.108 06/14/2011







## **Batch mode in PACE4**



| batch                  | in        | 170       |
|------------------------|-----------|-----------|
| batch                  | rtf       | 94,208    |
| batch_step001          | particles | 1,606,052 |
| ∰batch_step001         | rtf       | 107,244   |
| batch_step002          | particles | 1,754,603 |
| ∰batch_step002         | rtf       | 112,204   |
| batch_step003          | particles | 1,851,573 |
| <u>₱</u> batch_step003 | rtf       | 121,202   |
| batch_step004          | particles | 1,949,429 |
| ∰batch_step004         | rtf       | 128,027   |
| batch_step005          | particles | 2,060,912 |
| batch_step005          | rtf       | 124,967   |
| batch_step006          | particles | 2,192,401 |
| batch_step006          | rtf       | 134,066   |
|